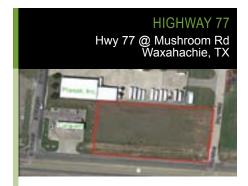

Development Land | Sale | 1 Acre

#### \$350,000

Easy Access to I-35 E Fast Growing Hwy 77 Retail Corridor

Joe Arata | 214.365.2730 Chris Mims | 214.365.2789