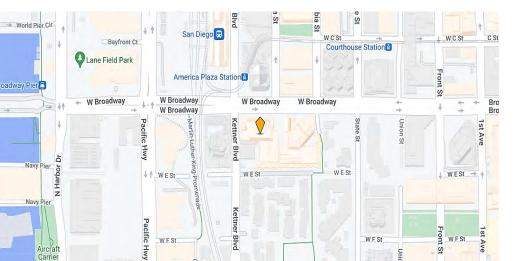

# **Location:**

- Stunning Views of San Diego, the bay and Mexico
- Access to the San Diego Trolley, Coaster Commuter Train and Amtrak
- 3 Miles to the International Airport (Lindberg Field)
- Walking Distance to the Federal and County Courts and Amenities