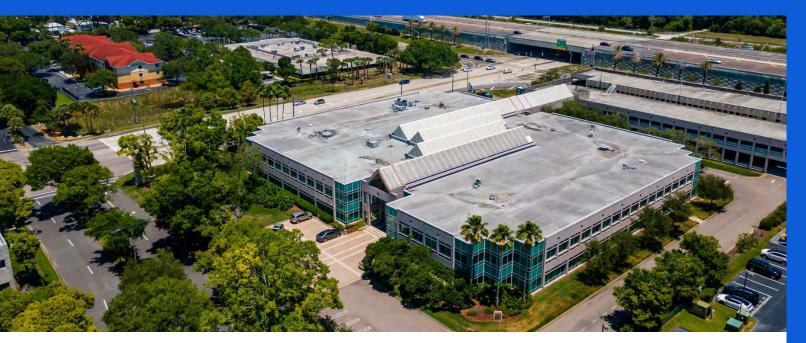

# **Property Amenities:**

- Located in Westshore Florida's largest office community with more than 4,000 businesses and 94,000 employees
- Fountain Square Office Park features an impressive two-story atrium
- Covered parking
- On-site deli & cafe: R&D Kitchen offers breakfast, lunch and catering. The cafe is a test kitchen for PDQ. It tries out menu items for their various restaurant concepts
- Sustainable features include water conservation fixtures, energy management system, high-efficiency HVAC drives, occupancy sensors in lavatories/common areas and energy submetering

# **Location:**

- Close to banks, hotels, restaurants, shopping and residential communities
- 5 minutes to Tampa International Airport,15 minutes to downtown Tampa
- Easy access to I-275, I-4, I-75 and the Veterans Expressway