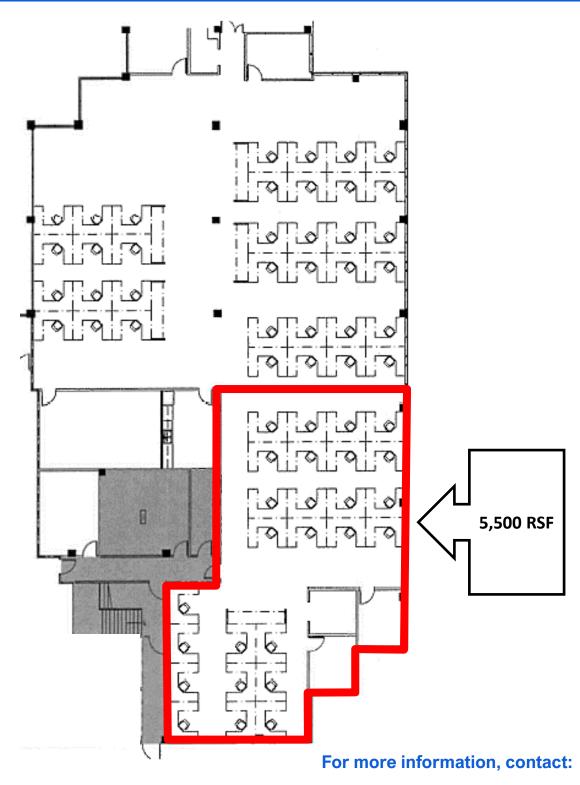

# Suite 140 Floor Plan - (Divisible) 5,500 RSF Option

• Some of the information contained herein was obtained from sources outside the listing broker's organization and, therefore, the listing broker cannot guarantee the accuracy or completeness of all the information. The purpose of this document is to organize and note the pertinent info we have acquired for the property. Any party depending upon the accuracy of this information should verify this info before concluding its assessment of the value of this option.