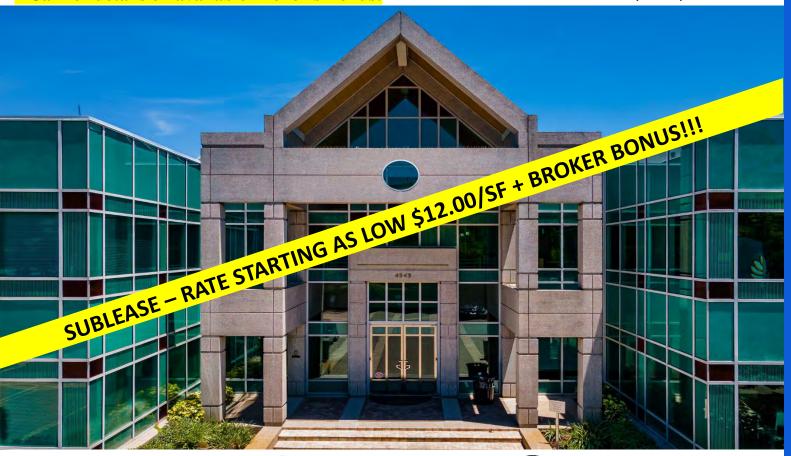

# ANCHOR PLAZA AT FOUNTAIN SQUARE

TAMPA, FL SUBLEASE 11,319 SF "CLASS A" OFFICE SPACE

\* Call for details on available Broker's Bonus!

4343 Anchor Plaza Parkway, Tampa, FL 33634

# **Sublease Info:**

Suite 140: ± 5,500 \* or 11,319 RSF

Immediate Availability

\$18.75 \$12.00 Full Service for the entire 11,319 RSF

4.5/1,000 – Surface Reserved Parking Available

Thru June 30, 2024 \*
\* Direct Lease Available