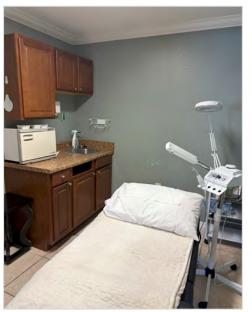

# **Suite Highlights:**

- Build-Out as a Former Spa
- Reception Area
- Waiting Room
- 2 Treatment Rooms
- 1 Office
- Private Restroom
- Kitchenette
- Signage Available

### **Interior Photos**

The information contained herein was obtained from sources we consider to be reliable. We cannot be responsible, however, for errors, omissions, prior sale, withdrawal from the market or change in price. We make no representation as to the environmental or structural condition of the property and recommend independent investigation by all parties.