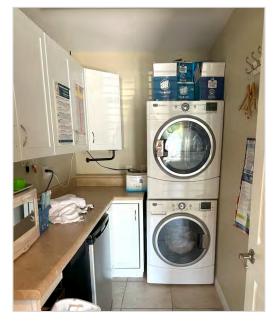

# **Suite Highlights:**

- Build-Out as a Former Spa
- Reception Area
- Waiting Room
- 2 Treatment Rooms
- 1 Office
- Private Restroom
- Kitchenette
- Signage Available

### **Interior Photos**

The information contained herein was obtained from sources we consider to be reliable. We cannot be responsible, however, for errors, omissions, prior sale, withdrawal from the market or change in price. We make no representation as to the environmental or structural condition of the property and recommend independent investigation by all parties.