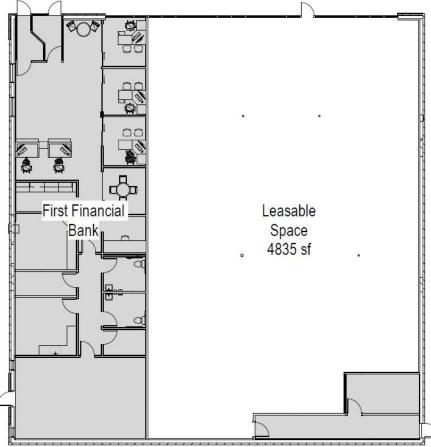

## Lease Info:

S Negotiable Rate

4,620 RSF

Ample Parking 80 Shared Spaces

Available Q1/Q2 2022 Negotiable

Term Negotiable

For more information, contact: LUKE PATERSON

> 214-365-2732 lukep@swearingen.com

## **Building Details**

- 4,620 SF Available (divisible)
- Endcap (no drive-through options)
- 7,385 SF Building
- 217' on Reading Rd (with 2 curb cuts)
- Bank On-Site