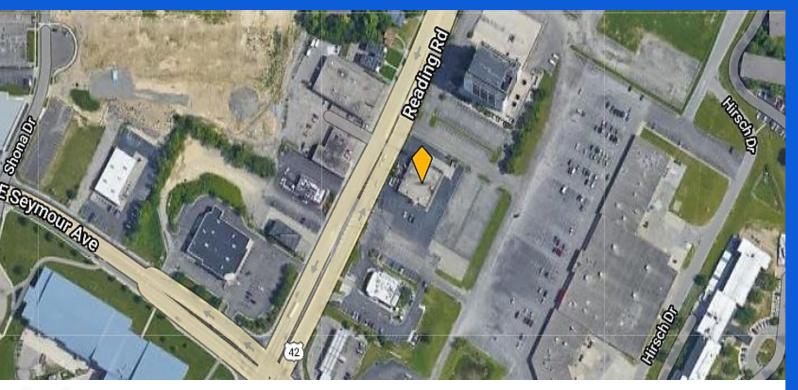

# 7152 READING ROAD

### MULTI-TENANT RETAIL REDEVELOPMENT

7152 Reading Rd, Cincinnati, OH 45237



## Lease Info:

S Negotiable Rate



4,620 RSF

Ample Parking 80 Shared Spaces



Available Q1/Q2 2022 Negotiable

Term Negotiable



For more information, contact: LUKE PATERSON

> 214-365-2732 lukep@swearingen.com

> MATT PATERSON 214-365-2720 mattp@swearingen.com

www.swearingen.com info@swearingen.com





#### The information contained herein was obtained from sources we consider to be reliable. We cannot be responsible, however, for errors, omissions, prior sale, withdrawal from the market or change in price. We make no representation as to the environmental or structural condition of the property and recommend independent investigation by all parties.



## **Building Details**

- 4,620 SF Available (divisible)
- Endcap (no drive-through options)
- 7,385 SF Building
- 217' on Reading Rd (with 2 curb cuts)
- Bank On-Site

#### For more information, contact: LUKE PATERSON

214-365-2732 lukep@swearingen.com

#### **MATT PATERSON**

214-365-2720 mattp@swearingen.com

www.swearingen.com info@swearingen.com