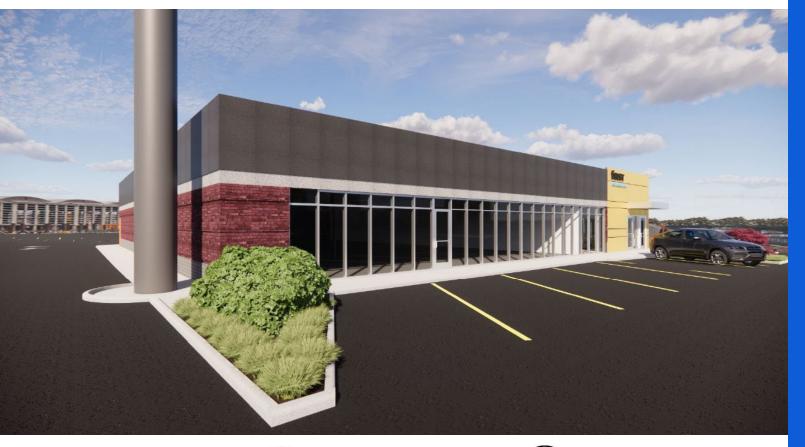

# 7152 READING ROAD

### MULTI-TENANT RETAIL REDEVELOPMENT

7152 Reading Rd, Cincinnati, OH 45237

## **Building Details**

- 4,620 SF Available (divisible)
- Endcap (no drive-through options)
- 7,385 SF Building
- 217' on Reading Rd (with 2 curb cuts)
- Bank On-Site