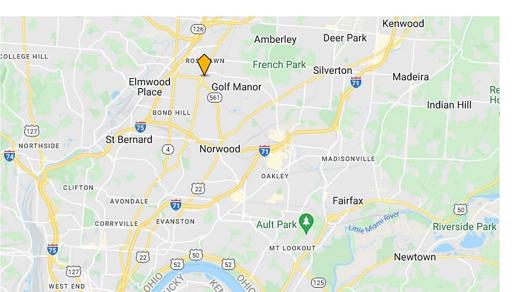

# 7152 READING ROAD

### MULTI-TENANT RETAIL REDEVELOPMENT

7152 Reading Rd, Cincinnati, OH 45237



## Lease Info:

S Negotiable Rate



4,620 RSF

Ample Parking 80 Shared Spaces



Available Q1/Q2 2022 Negotiable

Term Negotiable



For more information, contact: LUKE PATERSON

> 214-365-2732 lukep@swearingen.com

> MATT PATERSON 214-365-2720 mattp@swearingen.com

www.swearingen.com info@swearingen.com





#### The information contained herein was obtained from sources we consider to be reliable. We cannot be responsible, however, for errors, omissions, prior sale, withdrawal from the market or change in price. We make no representation as to the environmental or structural condition of the property and recommend independent investigation by all parties.



## **Building Details**

- 4,620 SF Available (divisible)
- Endcap (no drive-through options)
- 7,385 SF Building
- 217' on Reading Rd (with 2 curb cuts)
- Bank On-Site

#### For more information, contact: LUKE PATERSON

214-365-2732 lukep@swearingen.com

#### *