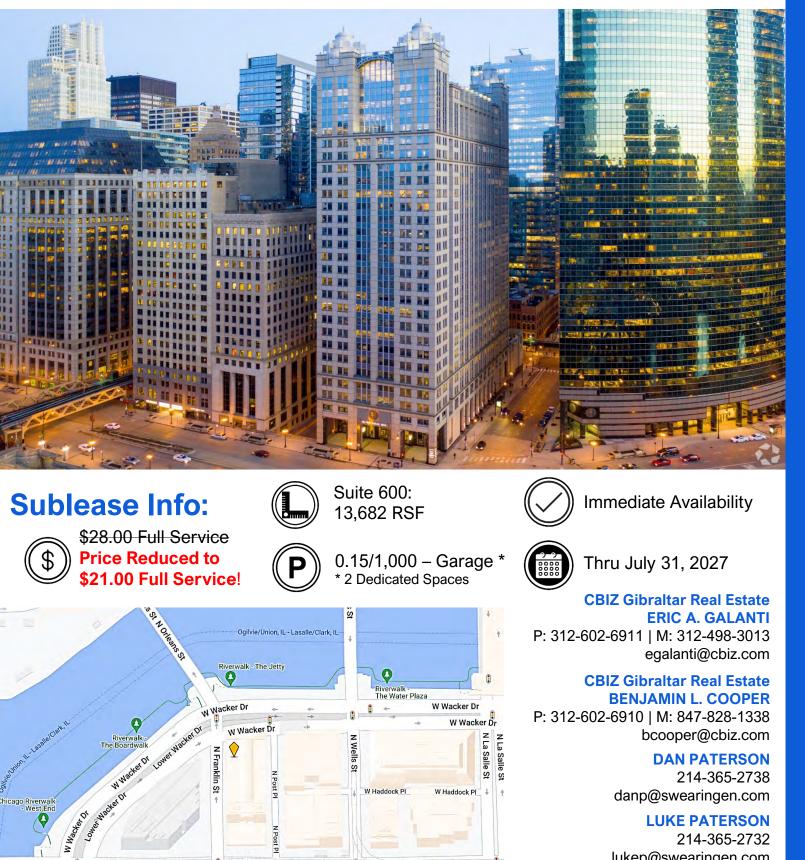

# **225 WEST WACKER** 13,682 RSF OF OFFICE SPACE AVAILABLE FOR SUBLEASE

225 West Wacker Dr, Chicago, IL 60606

P

W Lake St

🔋 W Lake St

W Lake St

**LUKE PATERSON** 214-365-2732 lukep@swearingen.com

# Location:

- Situated in the Downtown Business District
- Convenient Access to Hotels and Fine Dining
- Near the Shops of the Mart and East Bank Club
- Convenient Access to the Metra Public Transportation