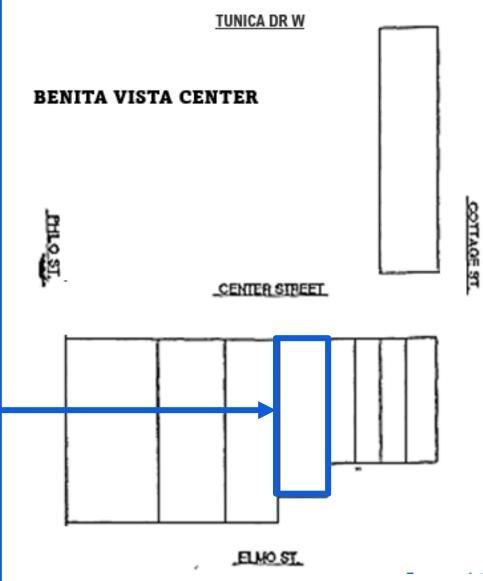

ter Room
- Storage
- Restrooms
- Covered Parking Located in the Back of Premises
- FF&E are Negotiable

# **Location:**

- Centrally Located and Easily Accessible
- Great Signage
- Ample Parking
- Anchored by Family Dollar



## For more information, contact:

#### **LUKE PATERSON**

214-365-2732 lukep@swearingen.com

#### **MATT PATERSON**

214-365-2720 mattp@swearingen.com



# **Suite 343 - Interior Photos**











For more information, contact:

#### **LUKE PATERSON**

214-365-2732 lukep@swearingen.com

### **MATT PATERSON**

214-365-2720 mattp@swearingen.com



# **Suite 343 - Interior Photos**











For more information, contact:

#### **LUKE PATERSON**

214-365-2732 lukep@swearingen.com

### **MATT PATERSON**

214-365-2720 mattp@swearingen.com



# Suite 343 - 6,000 RSF





# For more information, contact:

## **LUKE PATERSON**

214-365-2732 lukep@swearingen.com

#### **MATT PATERSON**

214-365-2720 mattp@swearingen.com