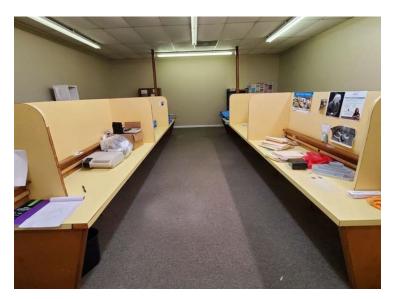

# **Suite 343 - Interior Photos**

For more information, contact:

# **Property Highlights:**

- 2<sup>nd</sup> Generation Home Healthcare Office Space in Good Condition
- Workstations
- Waiting Area
- Kitchenette/Breakroom
- Copier/Printer Room
- Storage
- Restrooms
- Covered Parking Located in the Back of Premises
- FF&E are Negotiable