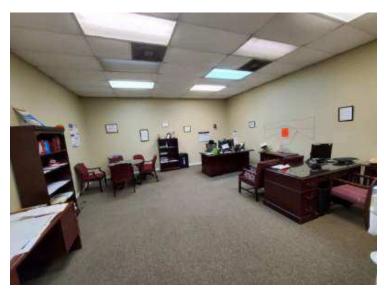

# **Suite 343 - Interior Photos**

For more information, contact:

# **Property Highlights:**

- 2<sup>nd</sup> Generation Home Healthcare Office Space in Good Condition
- Workstations
- Waiting Area
- Kitchenette/Breakroom
- Copier/Printer Room
- Storage
- Restrooms
- Covered Parking Located in the Back of Premises
- FF&E are Negotiable