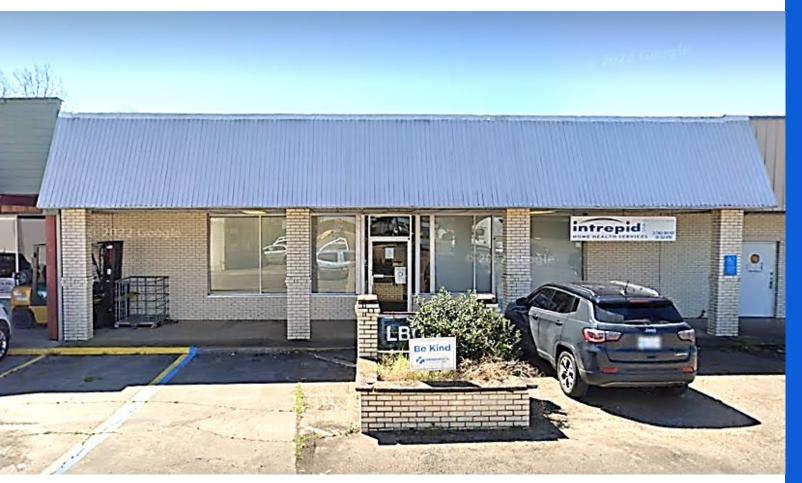

# **FOR SALE**

343 Tunica Dr W, Marksville, LA 71351

# Sale Info:

Suite 343: 6,000 RSF

Immediate Availability

\$330,000 (\$55.00/SF) **Price Reduced!** \$180,000 (\$30.00/SF)

3.17/1,000 - Surface

For more information, contact:

# **Property Highlights:**

- 2<sup>nd</sup> Generation Home Healthcare Office Space in Good Condition
- Workstations
- Waiting Area
- Kitchenette/Breakroom
- Copier/Printer Room
- Storage
- Restrooms
- Covered Parking Located in the Back of Premises
- FF&E are Negotiable

# **Location:**

- Centrally Located and Easily Accessible
- Great Signage
- Ample Parking
- Anchored by Family Dollar