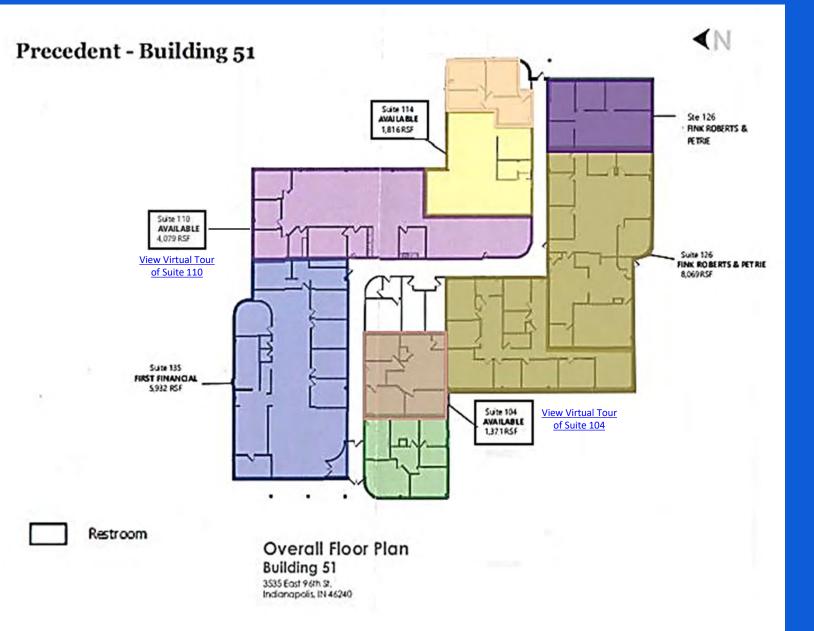

## **Lease Info:**

\$21.00 Full Service

Multiple Office Suites Ranging from 1,371 RSF – 4,079 RSF

4.8/1,000 - Surface

Immediate Availability

## **Suite Highlights:**

- (3) Suites Available Ranging from 1,371 RSF – 4,079 RSF
- Partitioned Office Space
- TI Negotiable