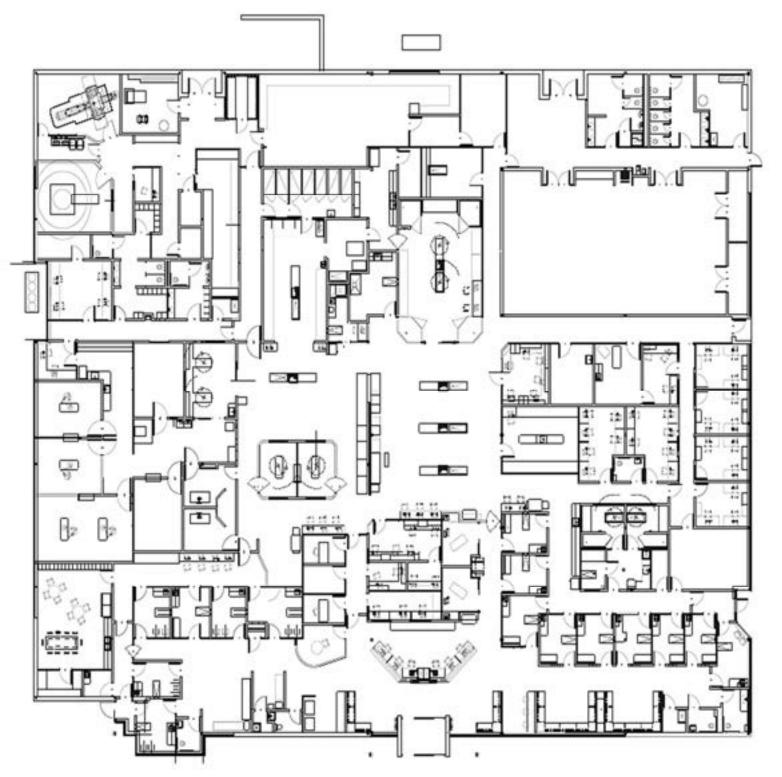

## **Property Highlights:**

- Exceptional Sublease Opportunity for a Veterinary Clinic!
- Clinic Boasts State-of-the-Art Facilities and a Dedicated Client Base.
- This Turnkey Operations Offers the Majority of the Existing FF&E Available
- Modern Exam Rooms
- Spacious Reception Area Designed for Efficiency and Comfort
- The 28,219 SF Building can be Demised to 7,500 SF