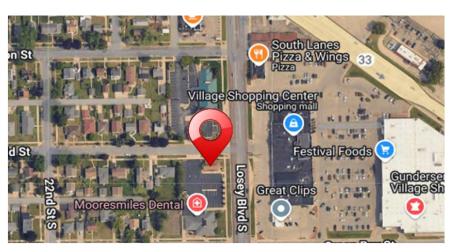

## **1600 Losey Boulevard**

1,700 RSF OF MEDICAL/OFFICE/RETAIL SPACE FOR SUBLEASE

1600 Losey Blvd. S. La Crosse, WI 54601

## **Property Highlights:**

- Free-Standing Commercial Retail Building
- Fully Built-Out Dental Office
- Building Does Not have to Remain as a Dental Office
- Building & Monument Signage
- Frontage on Losey Blvd S
- Highly Visible Retail Location Across the Street from Village Shopping Center and Central High School